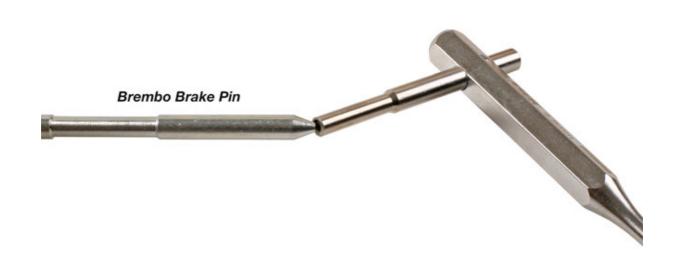

## **Twin Function Brake Punch 4.8mm**

A specially designed, 4.8mm pin punch particularly suited to use on vehicle brake pad pins where the pins are a tight fit and the ends of the pins at risk of spreading out (mushrooming) and jamming in the caliper which can happen when standard flat punches are used. This issue is often seen with Brembo type calipers. The punch is made up of 2 punches in one, the short punch has a specially machined, concaved end that ensures the initial force of impact is concentrated on the circumference of the pin to significantly reduce the chances of mushrooming. Once the pin has moved, the longer pin can be used to continue the removal process.

## **Additional Information**

- Double punch to assist in the removal of stuck brake pins.
- Size: 4.8mm x 135 / 65mm.
- · Concaved ended short pin combined with full length extraction pin.
- · Manufactured from chrome vanadium & plated for corrosion resistance.
- Punches are considered consumable; 3 pin set available please see Laser Part No. 7865. Other sizes available please see Laser Part Nos. 7866 (3mm), 7868 (5.5mm). EU Registered Design.