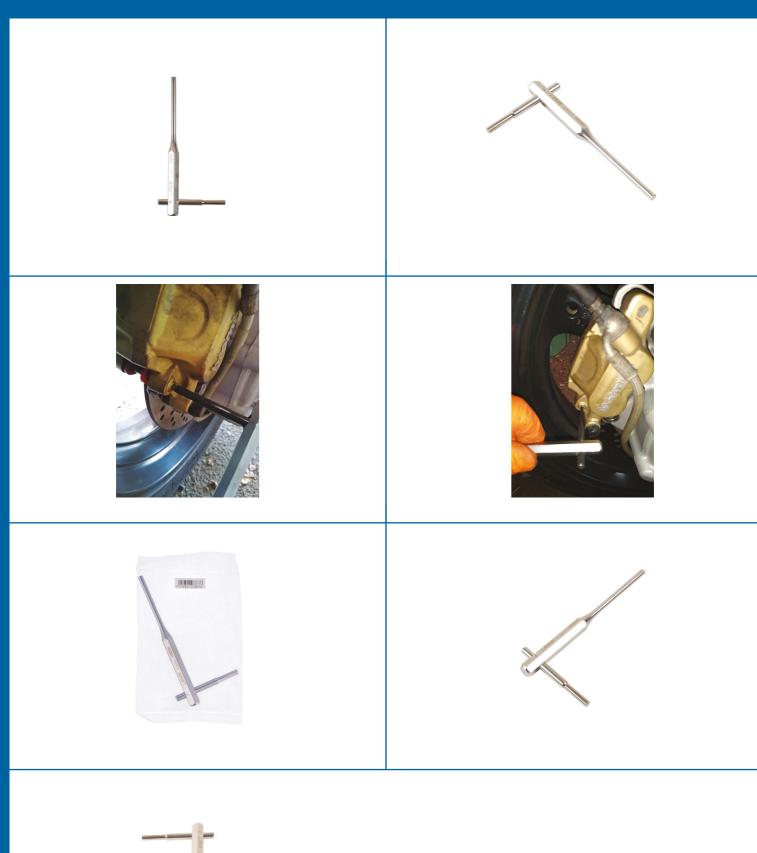

## **Twin Function Brake Punch 4.8mm**

A specially designed, 4.8mm pin punch particularly suited to use on vehicle brake pad pins where the pins are a tight fit and the ends of the pins at risk of spreading out (mushrooming) and jamming in the caliper which can happen when standard flat punches are used. This issue is often seen with Brembo type calipers. The punch is made up of 2 punches in one, the short punch has a specially machined, concaved end that ensures the initial force of impact is concentrated on the circumference of the pin to significantly reduce the chances of mushrooming. Once the pin has moved, the longer pin can be used to continue the removal process.

## **Additional Information**

- Double punch to assist in the removal of stuck brake pins.
- Size: 4.8mm x 135 / 65mm.
- · Concaved ended short pin combined with full length extraction pin.
- · Manufactured from chrome vanadium & plated for corrosion resistance.
- Punches are considered consumable; 3 pin set available please see Laser Part No. 7865. Other sizes available please see Laser Part Nos. 7866 (3mm), 7868 (5.5mm). EU Registered Design.